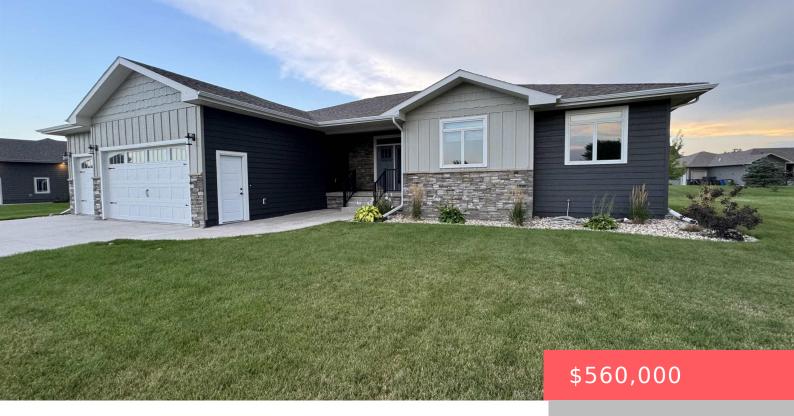

# MITCHELL, SD, 57301

https://harr-lemme.com

Lot 5 in Tract H, Wild Oak Golf Club Addition to the City of Mitchell, Davison County, South Dakota

- 5 hads
- 4 baths
- Ranch, Single Family
- None, RESIDENTIAL
- Active
- 3436 sq ft

#### **Basics**

Category: None, RESIDENTIAL Type: Ranch, Single Family

Status: Active Bedrooms: 5 beds

Bathrooms: 4 baths

Floor level: 1838

Total rooms: 10

Area: 3436 sq ft

**Lot size: 15444** sq ft **Year built:** 2018

## **Building Details**

Floor covering: Carpet, Other Basement: Full

**Exterior material:** Cement Hardboard, Stone/Stone Veneer **Roof:** Shingle Composition

Parking: Attached