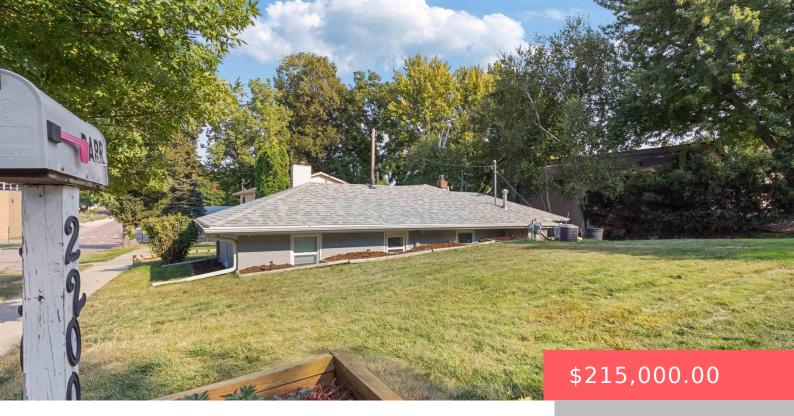

#### 2200 S HAWTHORNE AVE

https://harr-lemme.com

W 74` 12 & W 74` (Ex S 6`) 11 Block 10 Pettigrew & Tates 4th Addn To City Of Sioux Falls

- 3 heds
- 1 bath
- Ranch, Single Family
- None, RESIDENTIAL
- Active, Active Contingent Misc, Coming Soon
- 1102 sa ft

#### **Basics**

Category: None, RESIDENTIAL Type: Ranch, Single Family

**Status:** Active, Active - Contingent Misc, Coming Soon **Bedrooms: 3** beds

Bathrooms: 1 bath Total rooms: 5

Floor level: 1102 Area: 1102 sq ft

**Lot size: 6068** sq ft **Year built:** 1946