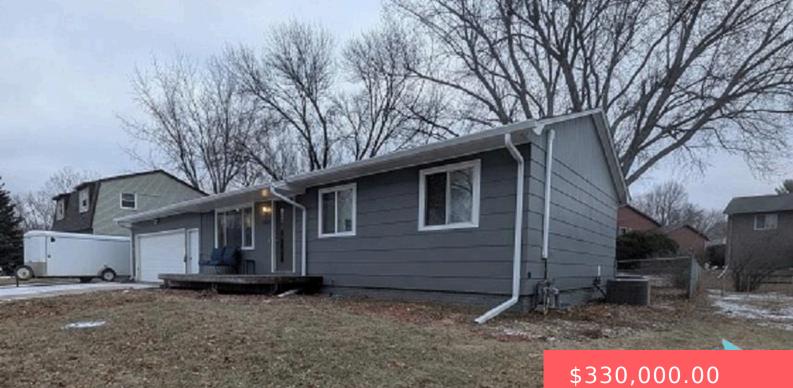

### **2200 S GRANDVIEW AVE**

https://harr-lemme.com

### **Basics**

Category: None, RESIDENTIAL Status: Active, Active-New Bathrooms: 2 baths Floor level: 936 Lot size: 8790 sq ft Type: Ranch, Single Family Bedrooms: 3 beds Total rooms: 6 Area: 1736 sq ft Year built: 1981

# **Building Details**

Basement: Full Roof: Shingle Composition Exterior material: Hard Board Parking: Attached