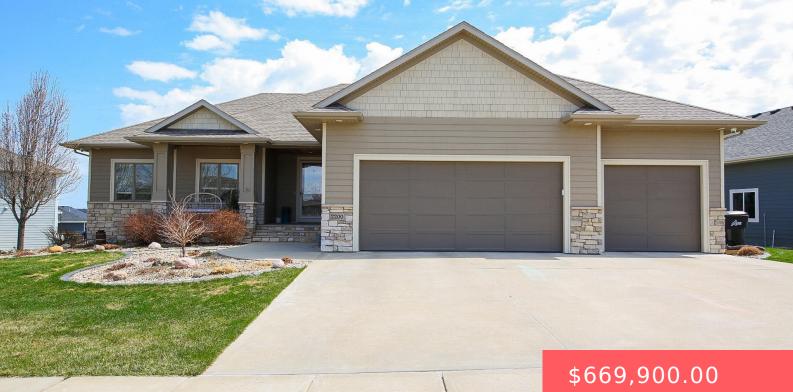

#### **2200 S FIRESTONE LN**

https://harr-lemme.com

Lot 2 Block 16 of Copper Creek Addn

#### Basics

Category: None, RESIDENTIAL Status: Active, Active-New Bathrooms: 3 baths Area: 3135 sq ft Year built: 2016 Type: Ranch, Single Family Bedrooms: 5 beds Floor level: 1696 Lot size: 12748 sq ft

## **Building Details**

Floor covering: Carpet, Tile, Wood Exterior material: Hard Board, Stone/Stone Veneer Parking: Attached Basement: Full
Roof: Shingle Composition

#### **Amenities & Features**

**Features:** 3+ Bedrooms Same Level, Main Floor Laundry, Master Bath, Master Bed Main Level, Pantry, Tray Ceiling, Wet Bar