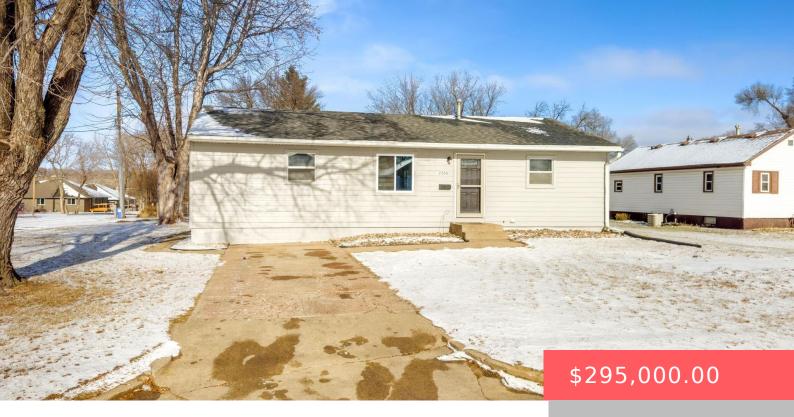

#### 2200 E MULBERRY ST

https://harr-lemme.com

Lot A, Co Auditor's Sub, Block 1 McDonald Sub Tract 6 Mason's Addn to City of Sioux Falls

- 3 beds
- 2 baths
- Ranch, Single Family
- None, RESIDENTIAL
- Active. Active-New
- 1680 sq ft

#### **Basics**

Category: None, RESIDENTIAL Type: Ranch, Single Family

Status: Active, Active-New Bedrooms: 3 beds

Bathrooms: 2 baths Total rooms: 9

Floor level: 1144 Area: 1680 sq ft

**Lot size: 9207** sq ft **Year built:** 1963

# **Building Details**

Floor covering: Carpet, Vinyl Basement: Full

**Exterior material:** Hard Board, Wood **Roof:** Shingle Composition

Parking: Detached