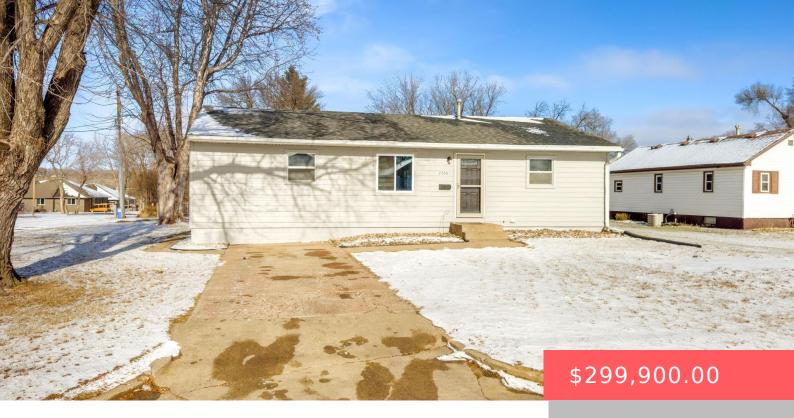

#### 2200 E MULBERRY ST

https://harr-lemme.com

Lot A, Co Auditor's Sub, Block 1 McDonald Sub Tract 6 Mason's Addn to City of Sioux Falls

- 3 heds
- 2 baths
- Ranch, Single Family
- None, RESIDENTIAL
- Active. Active-New
- 1680 sq ft

#### **Basics**

Category: None, RESIDENTIAL Type: Ranch, Single Family

**Status:** Active, Active-New **Bedrooms: 3** beds

Bathrooms: 2 baths Floor level: 1144

**Area: 1680** sq ft **Lot size: 9207** sq ft **Year built:** 1963

# **Building Details**

Floor covering: Carpet, Vinyl Basement: Full

**Exterior material:** Hard Board, Wood **Roof:** Shingle Composition

Parking: Detached