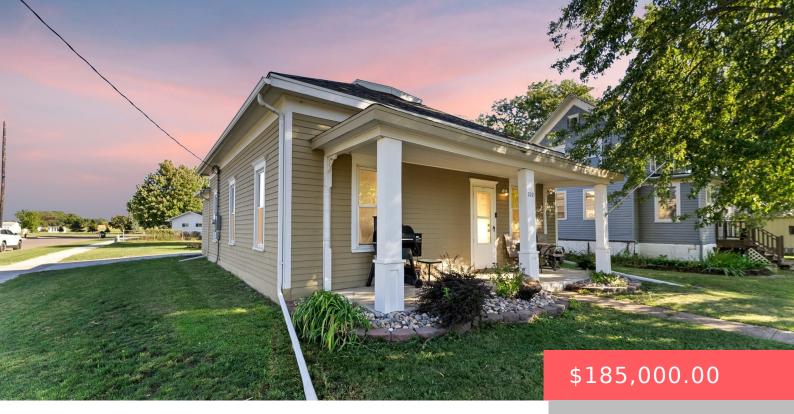

#### 220 W RUMMEL AVE

https://harr-lemme.com

JACOB'S ADD TO LENNOX W1/3 LOTS 7-8 & 9 - BLK 4

- 3 beds
- 1 bath
- Ranch, Single Family
- None, RESIDENTIAL
- Active, Active-New
- 1092 sq ft

#### Basics

Category: None, RESIDENTIAL Status: Active, Active-New Bathrooms: 1 bath Floor level: 1092 Lot size: 7492 sq ft Type: Ranch, Single Family Bedrooms: 3 beds Total rooms: 5 Area: 1092 sq ft Year built: 1900