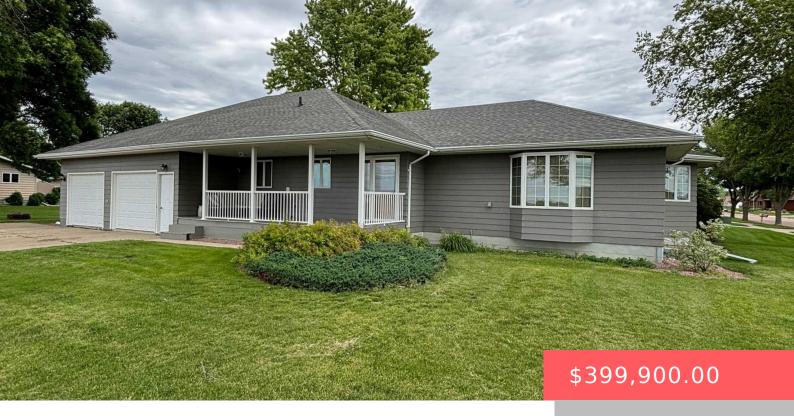

#### **220 S CLEVELAND ST**

https://harr-lemme.com

Lot 10 Blk 2 Nordman ADDN Lennox

- 3 heds
- 3 baths
- Ranch, Single Family
- None, RESIDENTIAL
- Active, Active Contingent Misc. Active-New
- 2776 sq ft

#### **Basics**

Category: None, RESIDENTIAL Type: Ranch, Single Family

**Status:** Active, Active - Contingent Misc, Active-New **Bedrooms: 3** beds

Bathrooms: 3 baths Total rooms: 11

Floor level: 1488 Area: 2776 sq ft

**Lot size: 13155** sq ft **Year built:** 1991

# **Building Details**

Floor covering: Carpet, Tile, Wood Basement: Full

**Exterior material:** Hard Board **Roof:** Shingle Composition

Parking: Attached, Tandem