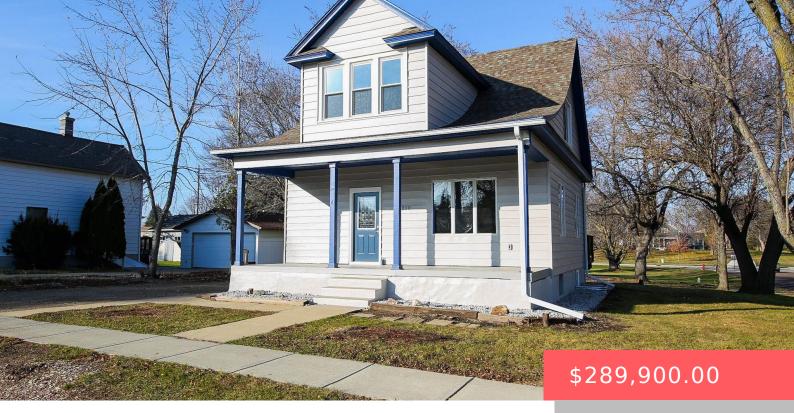

#### **220 E RUMMEL AVE**

https://harr-lemme.com

Lot 14 Block 1 Jacob's Addn

- 2 bods
- 3 baths
- 1.5 Story, Single Family
- None, RESIDENTIAL
- Active, Active Contingent Home, Active-New
- 1562 sq ft

### **Basics**

Category: None, RESIDENTIAL Type: 1.5 Story, Single Family

**Status:** Active, Active - Contingent Home, Active-New **Bedrooms: 3** beds

Bathrooms: 3 baths Total rooms: 7

Floor level: 624 Area: **1562** sq ft

**Lot size: 11655** sq ft **Year built:** 1920

# **Building Details**

Floor covering: Carpet, Ceramic, Vinyl Basement: Full

**Exterior material:** Hard Board, Metal **Roof:** Shingle Composition

Parking: Detached