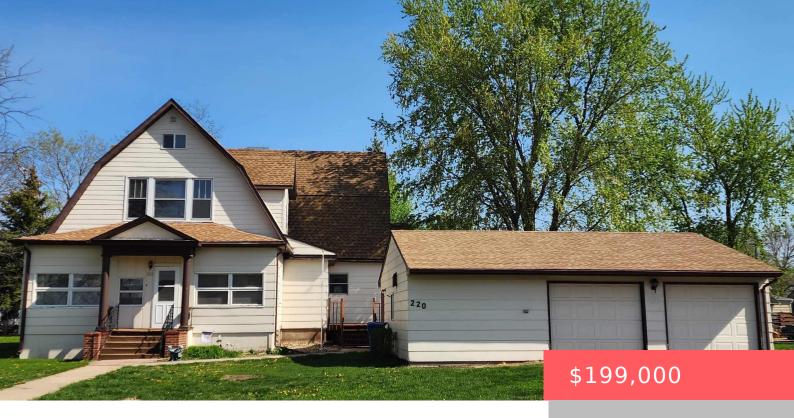

### **SALEM, SD, 57058**

https://harr-lemme.com

Lots 11, 12, and 13, in Block 55 of Pettigrew's Second Addition to Salem, SD.

**Bonnie Sabers** 

- 5 heds
- 2 baths
- Single Family, Two Story
- None, RESIDENTIAL
- Active
- 2624 sq ft

#### **Basics**

Category: None, RESIDENTIAL Type: Single Family, Two Story

Status: Active Bedrooms: 5 beds

**Bathrooms: 2** baths **Total rooms:** 7

Floor level: 1348 Area: 2624 sq ft

**Lot size: 14136** sq ft **Year built:** 1905

# **Building Details**

Floor covering: Carpet, Concrete, Vinyl, Wood Basement: Crawl Space, Partial

**Exterior material:** Hard Board **Roof:** Shingle Composition

Parking: Detached