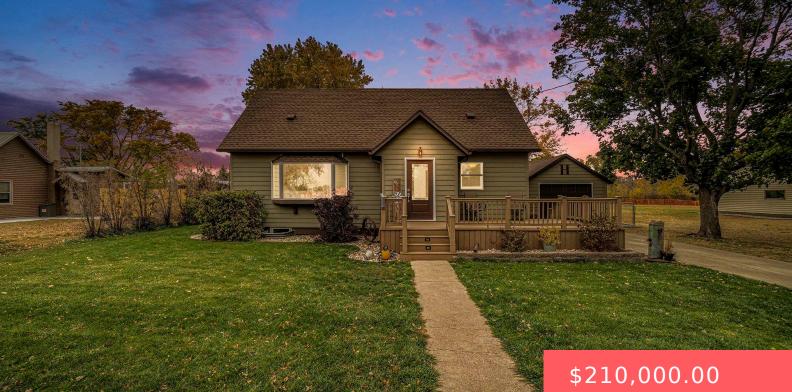

220 E 5TH ST https://harr-lemme.com

W75' of S150' of Lot 58A Misc. NW 13

#### Basics

Category: None, RESIDENTIAL Status: Active-New Bathrooms: 3 baths Floor level: 864 Lot size: 11550 sq ft

Type: 1.5 Story, Single Family Bedrooms: 3 beds Total rooms: 6 Area: 1986 sq ft Year built: 1957

## **Building Details**

Floor covering: Carpet, Laminate, Tile, Vinyl Exterior material: Hard Board Parking: Detached Basement: Full
Roof: Shingle Composition