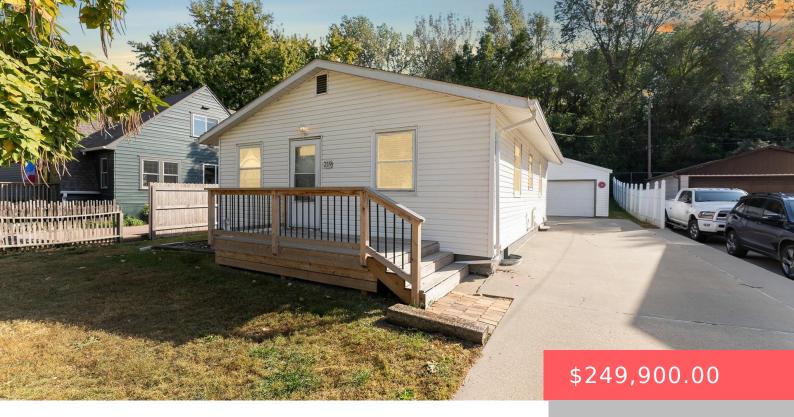

#### **219 W LOTTA ST**

https://harr-lemme.com

Lot 12, Block 5, Vista Gardens Additions

- 3 beds
- 2 baths
- Ranch, Single Family
- None, RESIDENTIAL
- Active, Active-New
- 1300 sq ft

#### **Basics**

Category: None, RESIDENTIAL Type: Ranch, Single Family

Status: Active, Active-New Bedrooms: 3 beds

Bathrooms: 2 baths Total rooms: 6

Floor level: 768 Area: 1300 sq ft

**Lot size: 7500** sq ft **Year built:** 1950

## **Building Details**

Floor covering: Carpet, Tile, Vinyl Basement: Full

**Exterior material:** Vinyl **Roof:** Shingle Composition

Parking: Detached