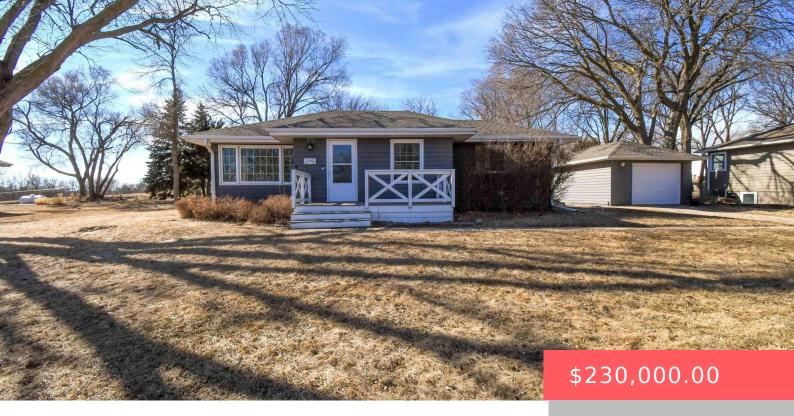

#### 219 S CLARK ST

https://harr-lemme.com

Outlots 8 & 9 Being A Part Of Annexation Lot 4 Of Annexation Plat Of Viborg

- 3 hads
- 2 baths
- Ranch, Single Family
- None, RESIDENTIAL
- Active-New
- 2128 sq ft