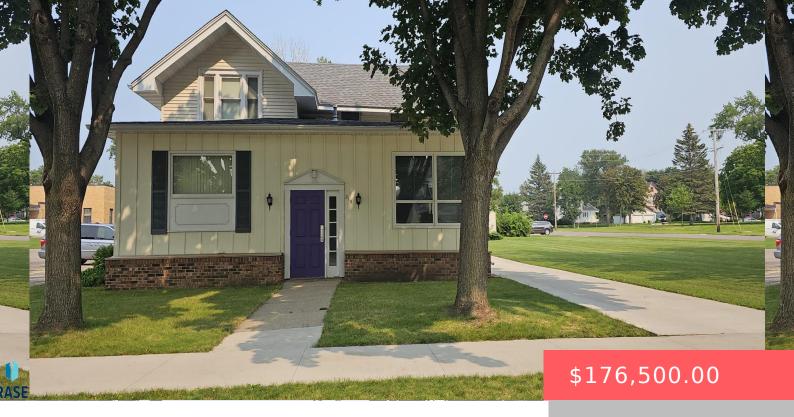

## **219 2ND AVE SW**

https://harr-lemme.com

S 100 ft of lot 3 blk 1

- 3 beds
- 3 baths
- 1.5 Story, Single Family
- None, RESIDENTIAL
- Active, Active-New
- 1915 sq ft

#### **Basics**

**Category:** None, RESIDENTIAL **Type:** 1.5 Story, Single Family

Status: Active, Active-New Bedrooms: 3 beds

**Bathrooms: 3** baths **Total rooms:** 9

Floor level: 1624 Area: 1915 sq ft

**Lot size: 15000** sq ft **Year built:** 1912

# **Building Details**

Floor covering: Carpet, Laminate, Vinyl Basement: Full

**Exterior material:** Vinyl **Roof:** Shingle Composition

Parking: Detached