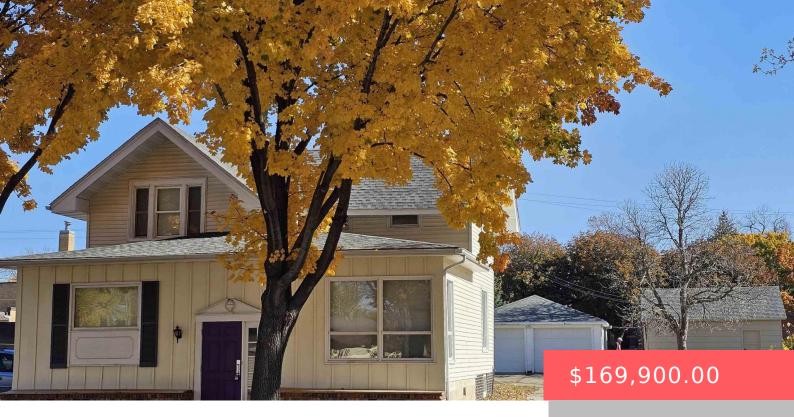

#### **219 2ND AVE SW**

https://harr-lemme.com

S 100 ft of lot 3 blk 1

- 3 beds
- 3 baths
- 1.5 Story, Single Family
- None, RESIDENTIAL
- Active, Active-New
- 1915 sq ft

#### **Basics**

**Category:** None, RESIDENTIAL **Type:** 1.5 Story, Single Family

Status: Active, Active-New Bedrooms: 3 beds

**Bathrooms: 3** baths **Total rooms:** 9

Floor level: 1624 Area: 1915 sq ft

**Lot size: 15000** sq ft **Year built:** 1912

# **Building Details**

Floor covering: Carpet, Laminate, Vinyl Basement: Full

**Exterior material:** Vinyl **Roof:** Shingle Composition

Parking: Detached