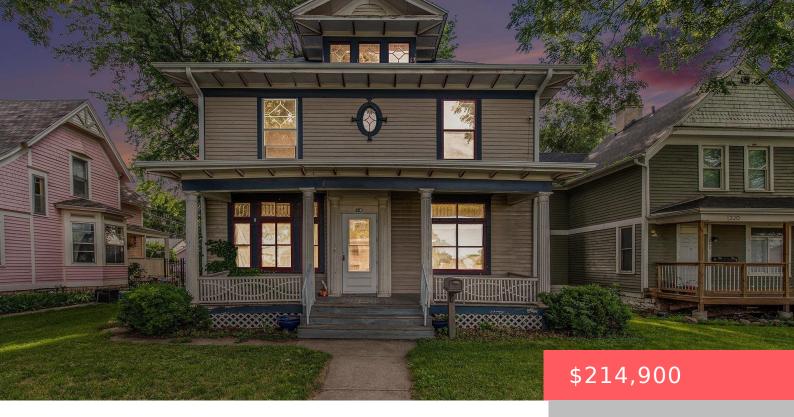

#### SIOUX FALLS, SD, 57104

https://harr-lemme.com

Lot 14 Block 17 BENNETT'S 1ST ADDN TO CITY OF SIOUX FALLS

**Anthony Graphenteen** 

- 4 beds
- 1 bath
- Single Family, Two Story
- None, RESIDENTIAL
- Active
- 2147 sq ft

#### **Basics**

Category: None, RESIDENTIAL Type: Single Family, Two Story

Status: Active Bedrooms: 4 beds

Bathrooms: 1 bath Total rooms: 8

Floor level: 896 Area: 2147 sq ft

**Lot size: 6600** sq ft **Year built:** 1896

# **Building Details**

Floor covering: Luxury Vinyl Plank, Wood Basement: Full

**Exterior material:** Wood **Roof:** Shingle Composition

Parking: Detached