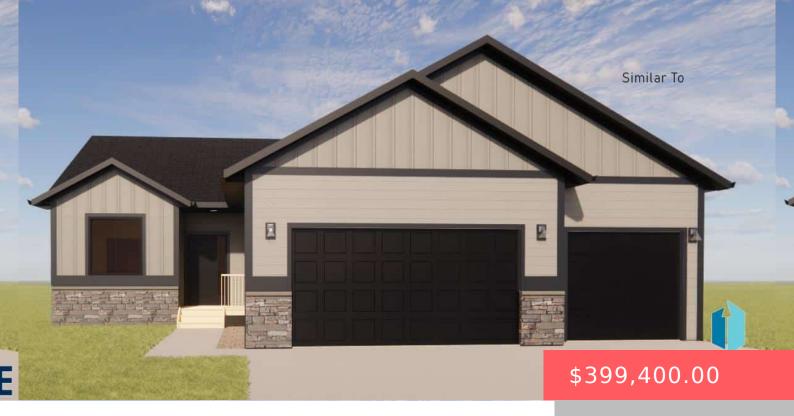

#### **218 PLAINSIDE AVE**

https://harr-lemme.com

Lot 41, Block 4 of Creekside Addition to Harrisburg, Lincoln County, SD

- 3 heds
- 2 baths
- Ranch, Single Family
- New Construction, RESIDENTIAL
- Active, Active-New
- 1449 sa ft

#### **Basics**

Category: New Construction, RESIDENTIAL Type: Ranch, Single Family

Status: Active, Active-New Bedrooms: 3 beds

**Bathrooms: 2** baths **Total rooms:** 7

**Lot size: 7320** sq ft **Year built:** 2023

## **Building Details**

Floor covering: Carpet, Laminate Basement: Full

**Exterior material:** Cement Hardboard, Stone/Stone Veneer **Roof:** Shingle Composition

Parking: Attached