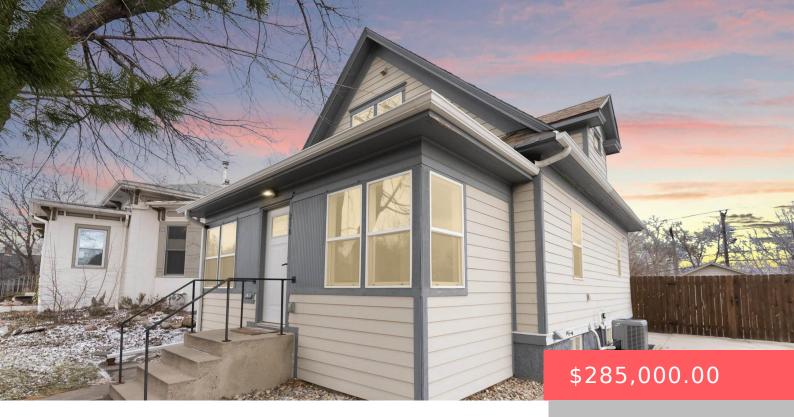

#### 218 N SPRING AVE

https://harr-lemme.com

Lot 14, Block 2, Bennetts 1st Addn to City of Sioux Falls

- 3 beds
- 3 baths
- 1.5 Story, Single Family
- None, RESIDENTIAL
- Active, Active-New
- 1751 sq ft

#### **Basics**

Category: None, RESIDENTIAL Type: 1.5 Story, Single Family

**Status:** Active, Active-New **Bedrooms: 3** beds

Bathrooms: 3 baths Total rooms: 10

**Floor level:** 840 **Area: 1751** sq ft

**Lot size: 6600** sq ft **Year built:** 1900

## **Building Details**

Floor covering: Carpet, Laminate, Vinyl Basement: Full

**Exterior material:** Hard Board **Roof:** Shingle Composition

Parking: Detached