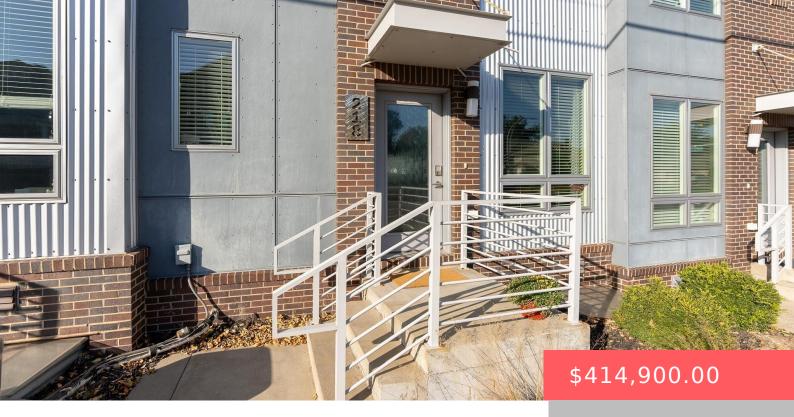

#### 218 E 14TH ST

https://harr-lemme.com

UNIT 12 THE RESIDENCE CONDOMINIUMS (EX THAT PART OF RESIDENCE ADDNO LOTS 7 TO LOT 11 BLOCK 19 GALES

- 2 beds
- 3 baths
- Condominium, Multi Level
- None, RESIDENTIAL
- Active-New
- 1470 sq ft

#### **Basics**

Category: None, RESIDENTIAL Type: Condominium, Multi Level

Status: Active-New Bedrooms: 2 beds

**Bathrooms: 3** baths **Total rooms:** 7

Floor level: 651 Area: 1470 sq ft

**Lot size: 1699** sq ft **Year built:** 2017

## **Building Details**

Floor covering: Carpet, Laminate, Tile

Basement: Full

**Exterior material:** Cement Hardboard, Metal, Part Brick Roof: Rubber

Parking: Tuck Under