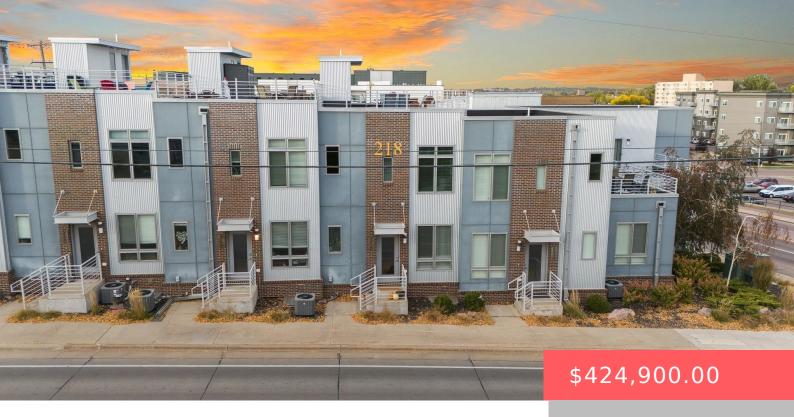

#### 218 E 14TH ST

https://harr-lemme.com

UNIT 12 THE RESIDENCE CONDOMINIUMS (EX THAT PART OF RESIDENCE ADDNO LOTS 7 TO LOT 11 BLOCK 19 GALES

- 2 beds
- 3 baths
- Condominium, Multi Level
- None, RESIDENTIAL
- Active-New
- 1470 sq ft

#### **Basics**

Category: None, RESIDENTIAL Type: Condominium, Multi Level

Status: Active-New Bedrooms: 2 beds

**Bathrooms: 3** baths **Total rooms:** 7

Floor level: 651 Area: 1470 sq ft

**Lot size: 1699** sq ft **Year built:** 2017

## **Building Details**

Floor covering: Carpet, Laminate, Tile

Basement: Full

**Exterior material:** Cement Hardboard, Metal, Part Brick Roof: Rubber

Parking: Tuck Under