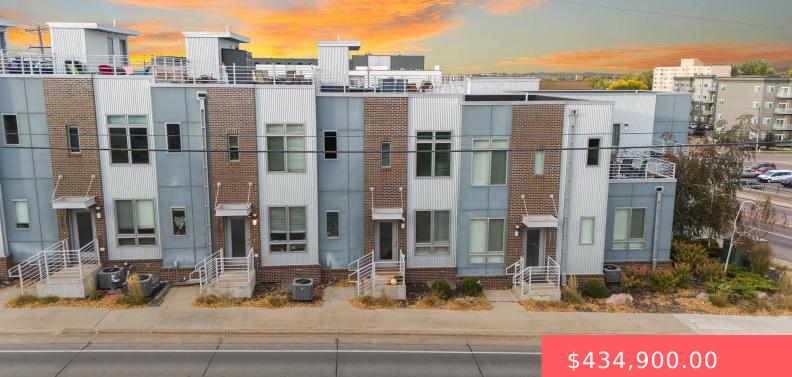

218 E 14TH ST

https://harr-lemme.com

UNIT 12 THE RESIDENCE CONDOMINIUMS (EX THAT PART OF RESIDENCE ADDN0 LOTS 7 TO LOT 11 BLOCK 19 GALES

- 2 beds
- 3 baths
- Condominium, Multi Level
- None, RESIDENTIAL
- Active, Active-New
- 1470 sq ft

#### Basics

Category: None, RESIDENTIAL Status: Active, Active-New Bathrooms: 3 baths Floor level: 651 Lot size: 1699 sq ft

Type: Condominium, Multi Level Bedrooms: 2 beds Total rooms: 4 Area: 1470 sq ft Year built: 2017

## **Building Details**

Floor covering: Carpet, Laminate, Tile Exterior material: Cement Hardboard, Metal, Part Brick Parking: Tuck Under Basement: Full Roof: Rubber