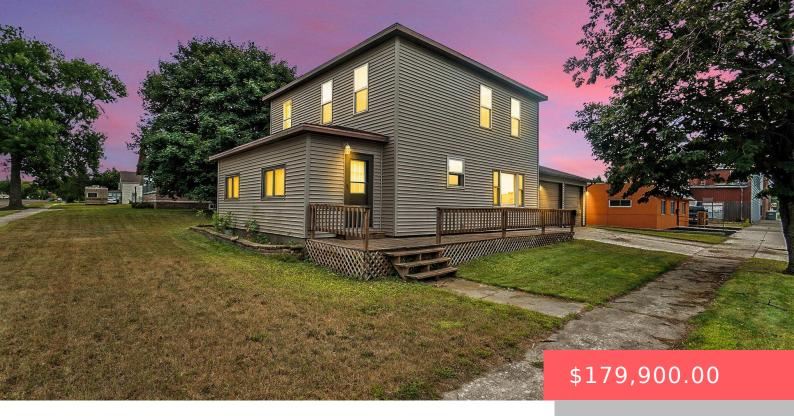

#### **217 N WIND ST**

https://harr-lemme.com

W-1/2 LOTS 1-2 BLOCK 6 ORIGINAL PLAT

- 4 heds
- 2 baths
- Single Family, Two Story
- None, RESIDENTIAL
- Active, Active Contingent Misc. Active-New
- 1760 sq ft

#### **Basics**

Category: None, RESIDENTIAL Type: Single Family, Two Story

**Status:** Active, Active - Contingent Misc, Active-New **Bedrooms: 4** beds

Bathrooms: 2 baths Total rooms: 12

Floor level: 976 Area: 1760 sq ft

## **Building Details**

Floor covering: Carpet, Concrete, Laminate Basement: Partial

**Exterior material:** Vinyl **Roof:** Rubber, Shingle Composition

Parking: Attached