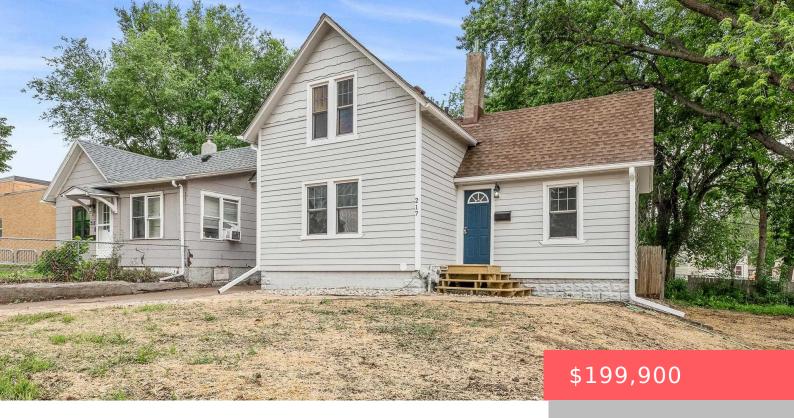

## SIOUX FALLS, SD, 57104

https://harr-lemme.com

S 5` 6 & N 35` 7 Block 4 West Park Addn To City Of Sioux Falls

- 3 heds
- 1 bath
- 1.5 Story, Single Family
- None, RESIDENTIAL
- Active
- 1068 sq ft

### **Basics**

**Category:** None, RESIDENTIAL **Type:** 1.5 Story, Single Family

Status: Active Bedrooms: 3 beds

Bathrooms: 1 bath

Floor level: 684

Total rooms: 6

Area: 1068 sq ft

**Lot size: 5279** sq ft **Year built:** 1938

# **Building Details**

Floor covering: Carpet, Laminate, Vinyl Basement: Full

**Exterior material:** Hard Board **Roof:** Shingle Composition

Parking: Detached