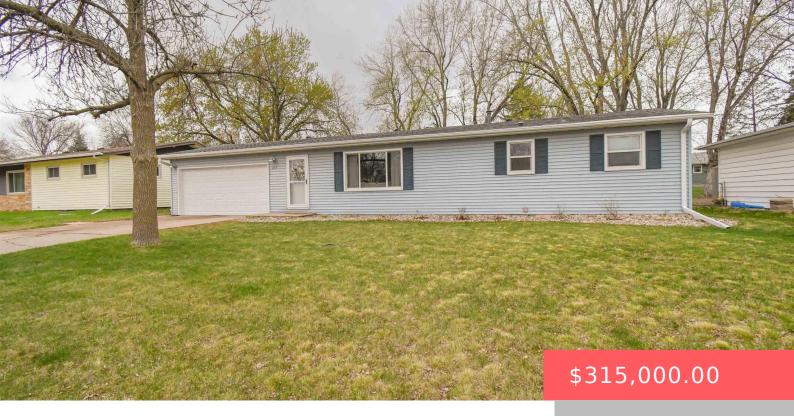

#### **217 N NEEDLES DR**

https://harr-lemme.com

Lot 11 Block 7 Brandon Park Addn To City Of Brandon

- 1 heds
- 2 baths
- Ranch, Single Family
- None, RESIDENTIAL
- Active, Active Contingent Misc, Active-New
- 1826 sq ft

#### **Basics**

Category: None, RESIDENTIAL Type: Ranch, Single Family

**Status:** Active, Active - Contingent Misc, Active-New **Bedrooms: 4** beds

Bathrooms: 2 baths

Floor level: 1056

Total rooms: 11

Area: 1826 sq ft

**Lot size: 11199** sq ft **Year built:** 1962

## **Building Details**

Floor covering: Carpet, Tile, Vinyl Basement: Full

**Exterior material:** Vinyl Roof: Shingle Composition

Parking: Attached