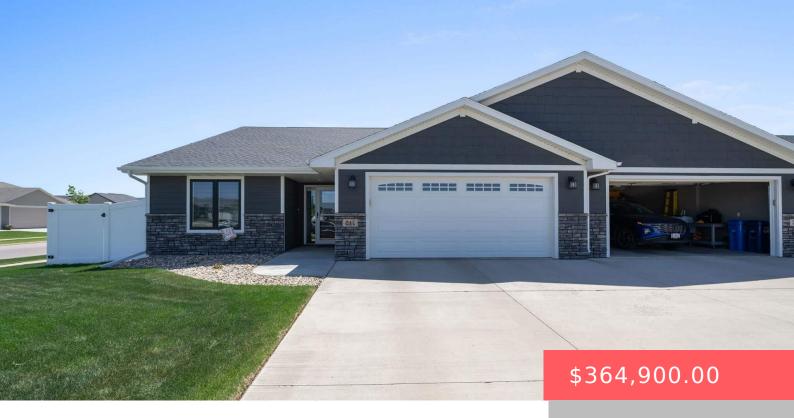

#### **217 E ANTIOCH ST**

https://harr-lemme.com

Tea-Heritage Addition Lot 6B - Blk 8

- 3 heds
- 2 baths
- Ranch, Twin Home
- None, RESIDENTIAL
- Active-New
- 1525 sq ft

#### **Basics**

Category: None, RESIDENTIAL Type: Ranch, Twin Home

Status: Active-New Bedrooms: 3 beds

Bathrooms: 2 baths Total rooms: 6

**Floor level:** 1525 sq ft

**Lot size: 7536** sq ft **Year built:** 2020

## **Building Details**

Floor covering: Carpet, Luxury Vinyl Plank, Tile Basement: None

**Exterior material:** Hard Board, Stone/Stone Veneer **Roof:** Shingle Composition

Parking: Attached