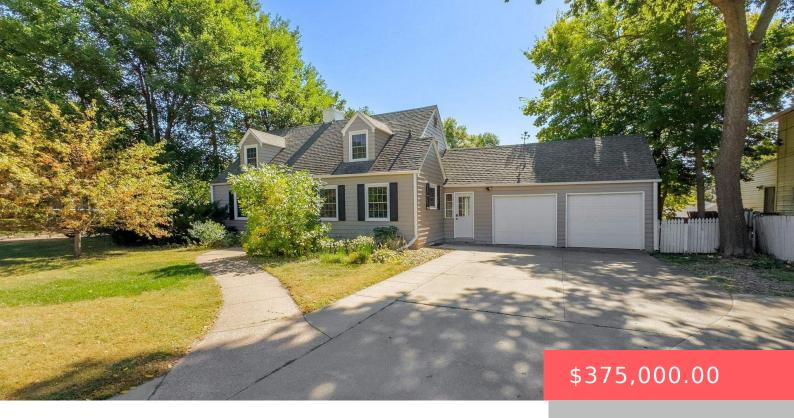

#### 217 E 26TH ST

https://harr-lemme.com

Lot 1 Block 1 Maplewood Park Addn to City of Sioux Falls

- 3 heds
- 2 baths
- 1.5 Story, Single Family
- None, RESIDENTIAL
- Active, Active-New
- 1959 sq ft

### **Basics**

Category: None, RESIDENTIAL Type: 1.5 Story, Single Family

Status: Active, Active-New Bedrooms: 3 beds

Bathrooms: 2 baths Total rooms: 7

**Floor level:** 1006 **Area:** 1959 sq ft

**Lot size: 7958** sq ft **Year built:** 1941

## **Building Details**

Floor covering: Carpet, Tile, Wood Basement: Partial

**Exterior material:** Wood **Roof:** Shingle Composition

Parking: Attached