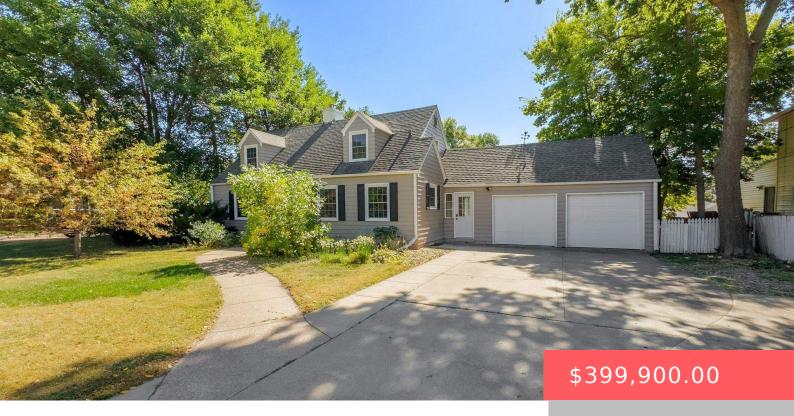

#### 217 E 26TH ST

https://harr-lemme.com

Lot 1 Block 1 Maplewood Park Addn to City of Sioux Falls

- 3 hads
- 2 baths
- 1.5 Story, Single Family
- None, RESIDENTIAL
- Active-New
- 1959 sq ft

### **Basics**

Category: None, RESIDENTIAL Type: 1.5 Story, Single Family

Status: Active-New Bedrooms: 3 beds

**Bathrooms: 2** baths **Total rooms:** 7

**Floor level:** 1006 **Area:** 1959 sq ft

**Lot size: 7958** sq ft **Year built:** 1941

# **Building Details**

Floor covering: Carpet, Tile, Wood Basement: Partial

**Exterior material:** Wood **Roof:** Shingle Composition

Parking: Attached