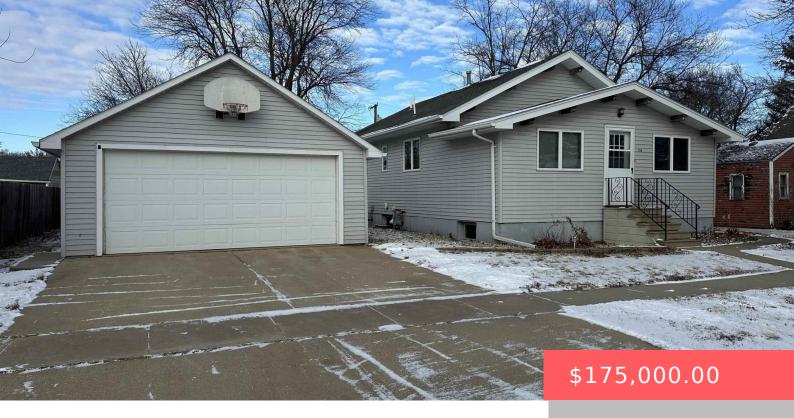

#### 216 W HENRY ST

https://harr-lemme.com

E 1/2 Lot 2 and All of Lot 3, Block 6, Buechler addn to the city of Freeman

- 3 heds
- 2 baths
- Other, Single Family
- None, RESIDENTIAL
- Active, Active-New
- 1800 sq ft

#### **Basics**

Category: None, RESIDENTIAL Type: Other, Single Family

Status: Active, Active-New Bedrooms: 3 beds

Bathrooms: 2 baths Total rooms: 12
Floor level: 1440 Area: 1800 sq ft

**Lot size: 10650** sq ft **Year built:** 1924

# **Building Details**

Floor covering: Carpet, Tile, Vinyl Basement: Partial

**Exterior material:** Vinyl **Roof:** Shingle Composition

Parking: Detached