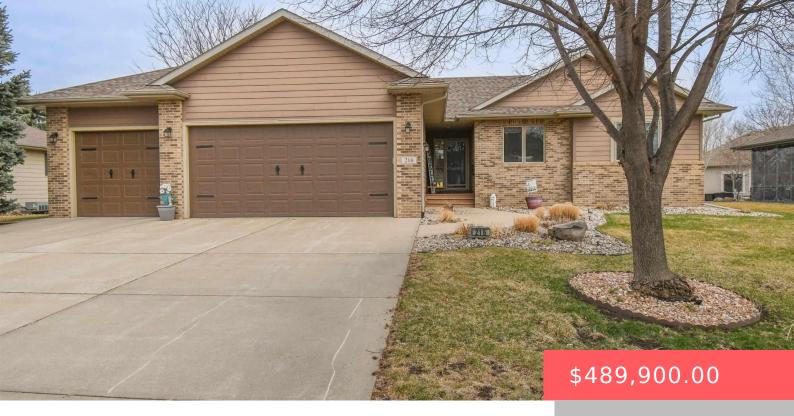

#### **216 E POPLAR DR**

https://harr-lemme.com

Lot 7A Block 2 Meadows, Lennox, South Dakota

- 5 heds
- 3 baths
- Ranch, Single Family
- None, RESIDENTIAL
- Active, Active Contingent Home, Active-New
- 2918 sq ft

#### **Basics**

Category: None, RESIDENTIAL Type: Ranch, Single Family

**Status:** Active, Active - Contingent Home, Active-New **Bedrooms: 5** beds

Bathrooms: 3 baths Total rooms: 13

Floor level: 1519 Area: 2918 sq ft

**Lot size: 11718** sq ft **Year built:** 2007

# **Building Details**

Floor covering: Carpet, Concrete, Tile, Wood Basement: Full

**Exterior material:** Hard Board, Part Brick **Roof:** Shingle Composition

Parking: Attached