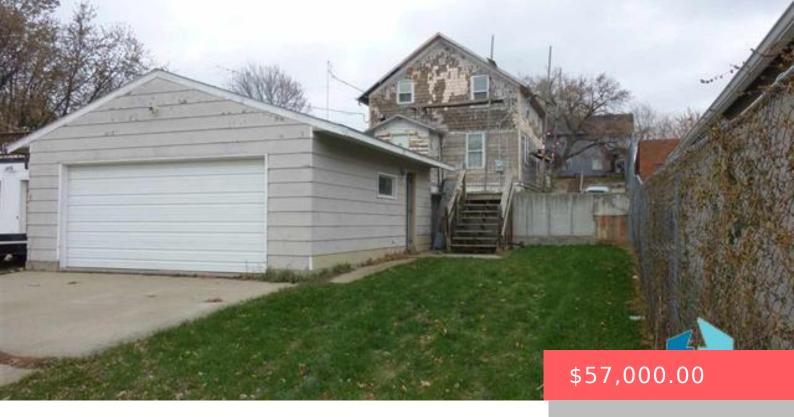

### **215 N FAIRFAX AVE**

https://harr-lemme.com

Lot 12, Block 5, Dakota Improv Co 1st

- 3 beds
- 2 baths
- 1.5 Story, Single Family
- None, RESIDENTIAL
- Sold
- 1090 sq ft

#### **Basics**

Category: None, RESIDENTIAL Type: 1.5 Story, Single Family

Status: Sold Bedrooms: 3 beds

**Bathrooms: 2** baths **Total rooms:** 6

Floor level: 640 Area: 1090 sq ft

**Lot size: 1090** sq ft **Year built:** 1916

# **Building Details**

Basement: Full Exterior material: Wood

**Roof:** Shingle Composition Parking: Detached