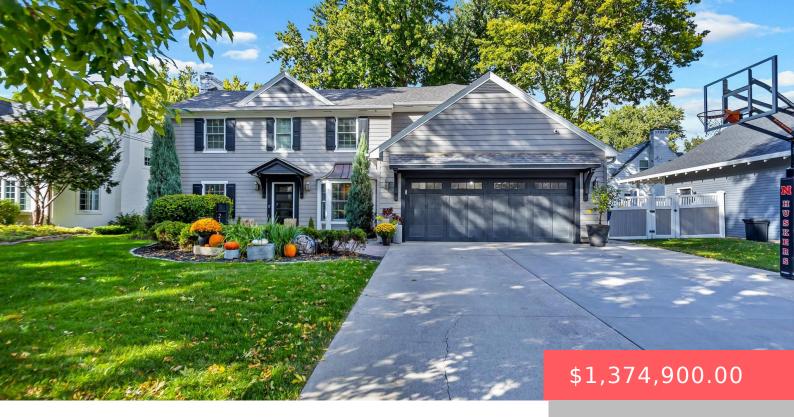

#### 214 E 29TH ST

https://harr-lemme.com

W3' 6 & All 7 block 5 Maplewood Park Addition to City of Sioux Falls

- 5 beds
- 5 baths
- Single Family, Two Story
- None, RESIDENTIAL
- Active, Active-New
- 4322 sq ft

#### **Basics**

Category: None, RESIDENTIAL Type: Single Family, Two Story

**Status:** Active, Active-New **Bedrooms: 5** beds

Bathrooms: 5 baths Total rooms: 15

Floor level: 1511 Area: 4322 sq ft

Lot size: 5062 sq ft Year built: 1938

# **Building Details**

Floor covering: Carpet, Tile, Wood Basement: Full

**Exterior material:** Hard Board **Roof:** Shingle Composition

Parking: Attached