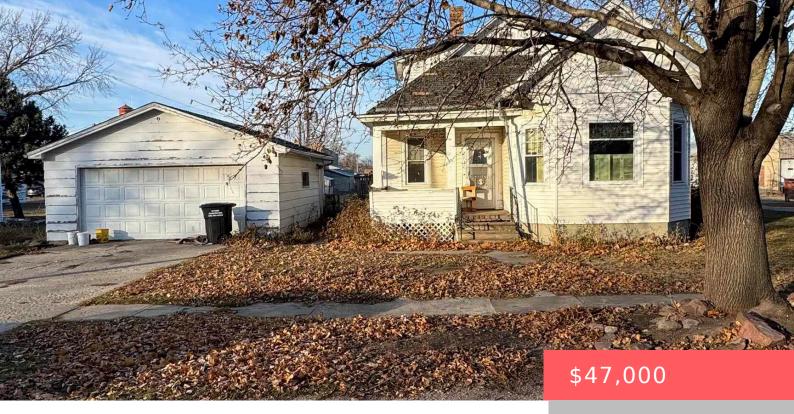

**MENNO, SD, 57045** 

https://harr-lemme.com

LOT:18-20 DIST:2502 CITY/MUNI/TWP:MENNO TOWN N12 LOT 18 & ALL LOT 19 & S7' LOT 20 BLK 1 A METTLERS 2

**Callie Wockenfuss** 

- 4 heds
- 1 bath
- 1.5 Story, Single Family
- None, RESIDENTIAL
- Active
- 1200 sq ft

#### **Basics**

Category: None, RESIDENTIAL Type: 1.5 Story, Single Family

Status: Active Bedrooms: 4 beds

Bathrooms: 1 bath Total rooms: 9

**Area: 1200** sq ft **Lot size: 11250** sq ft

## **Building Details**

Floor covering: Vinyl, Wood Basement: Full

**Exterior material:** Vinyl **Roof:** Shingle Composition

Parking: Detached