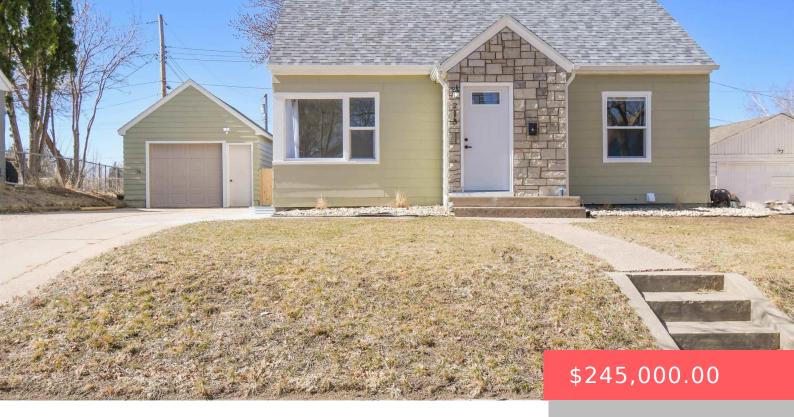

## **213 N JESSICA AVE**

https://harr-lemme.com

E 2/3 S 1/2 2 & E 2/3

- 4 beds
- 2 baths
- 1.5 Story, Single Family
- None, RESIDENTIAL
- Active
- 1443 sq ft

#### **Basics**

Category: None, RESIDENTIAL

Status: Active

Bathrooms: 2 baths

**Area: 1443** sq ft **Year built:** 1949

Type: 1.5 Story, Single Family

Bedrooms: 4 beds Floor level: 780

Lot size: 5808 sq ft

## **Building Details**

Floor covering: Carpet, Tile, Vinyl Basement: Full

**Exterior material:** Wood **Roof:** Shingle Composition

Parking: Detached