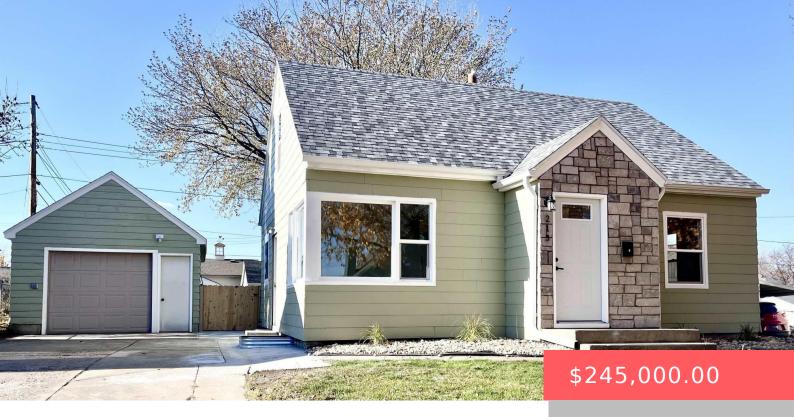

## **213 N JESSICA AVE**

https://harr-lemme.com

E 2/3 S 1/2 2 & E 2/3

- 4 beds
- 2 baths
- 1.5 Story, Single Family
- None, RESIDENTIAL
- Active, Active-New
- 1443 sq ft

#### **Basics**

Category: None, RESIDENTIAL

**Status:** Active, Active-New

Bathrooms: 2 baths

**Area: 1443** sq ft **Year built:** 1949

Type: 1.5 Story, Single Family

Bedrooms: 4 beds

Floor level: 780

## **Building Details**

Floor covering: Carpet, Tile, Vinyl Basement: Full

**Exterior material:** Wood **Roof:** Shingle Composition

Parking: Detached