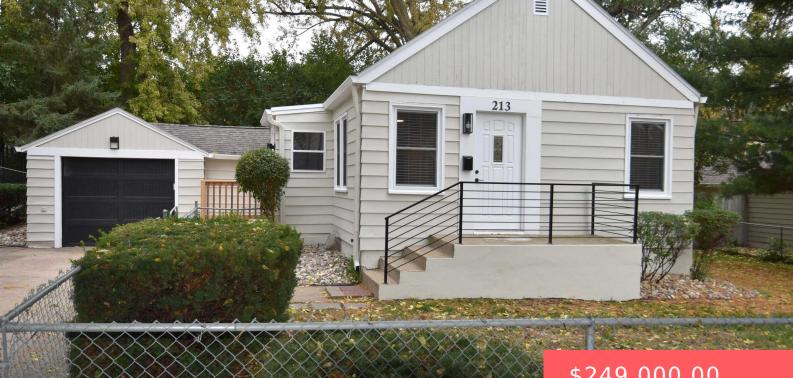

# 213 E 32ND ST

https://harr-lemme.com

#### E1/2 Vac Alley & W1/2 15 & 16, Block 21Hunters Addn to city of SF

- \$249,000.00

#### Basics

Category: None, RESIDENTIAL Status: Active - Contingent Misc, Active-New Bathrooms: 2 baths Floor level: 890 Lot size: 8300 sq ft Type: Ranch, Single Family Bedrooms: 2 beds Total rooms: 9 Area: 1490 sq ft Year built: 1947

# **Building Details**

Floor covering: Carpet, Concrete, Vinyl Exterior material: Vinyl, Wood Parking: Attached Basement: Partial Roof: Shingle Composition