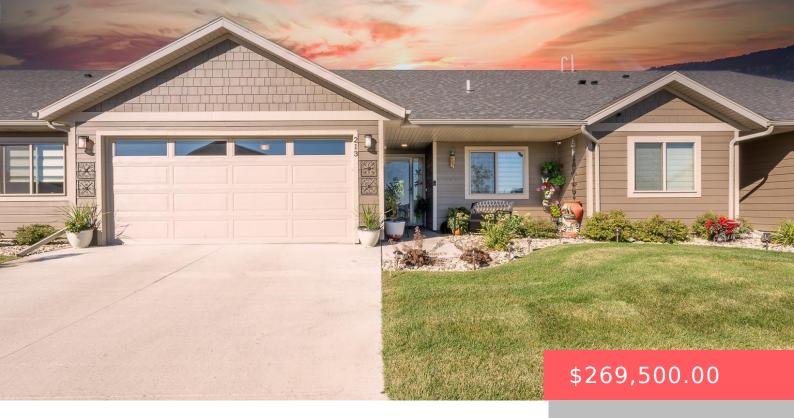

### **213 BROOKSIDE PL**

https://harr-lemme.com

LOT 18B - BLK 7 - CREEKSIDE ADD -HSBG - 35-100-50

- 2 heds
- 2 baths
- Ranch, Town Home
- None, RESIDENTIAL
- Active-New
- 1240 sq ft

#### **Basics**

Category: None, RESIDENTIAL Type: Ranch, Town Home

Status: Active-New Bedrooms: 2 beds

**Bathrooms: 2** baths **Total rooms:** 5

**Floor level:** 1240 Area: **1240** sq ft

**Lot size: 4182** sq ft **Year built:** 2022

## **Building Details**

Floor covering: Carpet, Vinyl Basement: None

**Exterior material:** Cement Hardboard **Roof:** Shingle Composition

Parking: Attached