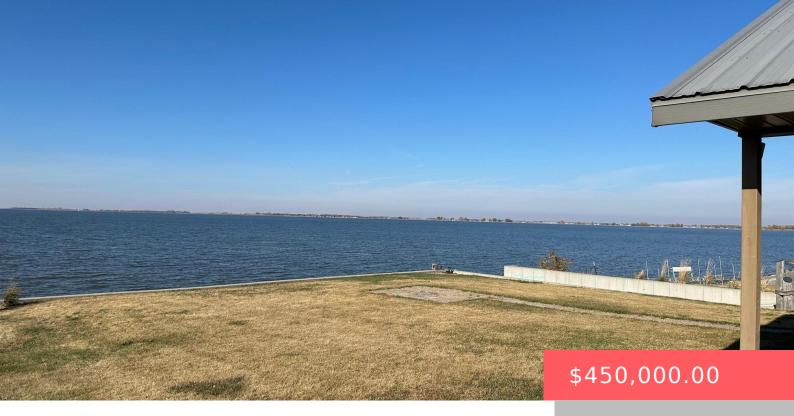

### **21257 VANTAGE POINT DR**

https://harr-lemme.com

Lot 7, Vantage Point Development Part of Gov't Lots 2 & 3 in SE 28-110-55

- 1 hed
- 1 bath
- Ranch, Single Family
- Lake, Outside City Limits, RESIDENTIAL
- Active-New
- 650 sq ft

#### **Basics**

Category: Lake, Outside City Limits, RESIDENTIAL Type: Ranch, Single Family

Status: Active-New Bedrooms: 1 bed

Bathrooms: 1 bath Total rooms: 4

Floor level: 650 Area: 650 sq ft

**Lot size: 20625** sq ft **Year built:** 2005