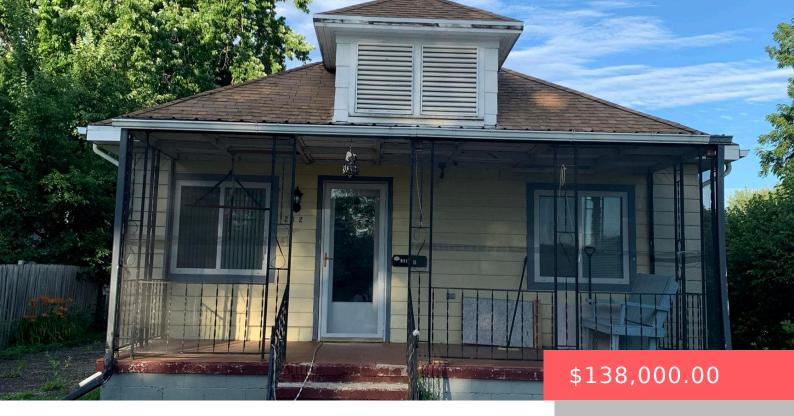

#### **212 S CHICAGO AVE**

https://harr-lemme.com

LOT 9 BLK 8 COB & VAN DOREN #803M

- 3 beds
- 2 baths
- Ranch, Single Family
- None, RESIDENTIAL
- Active, Active Contingent Misc. Active-New
- 1000 sq ft

#### Basics

Category: None, RESIDENTIAL Status: Active, Active - Contingent Misc, Active-New Bathrooms: 2 baths Floor level: 1000 Lot size: 7100 sq ft Type: Ranch, Single Family Bedrooms: 3 beds Total rooms: 3 Area: 1000 sq ft Year built: 1919

## **Building Details**

Basement: Full Roof: Shingle Composition Exterior material: Hard Board Parking: Detached