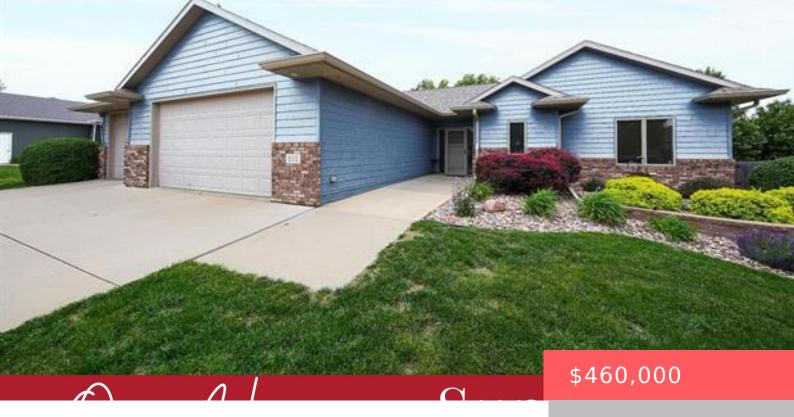

## **BRANDON, SD, 57005**

https://harr-lemme.com

Lot 12 Block 6 Country Club Heights 2nd Addn to City of Brandon

- 4 beds
- 3 baths
- Ranch, Single Family
- None, RESIDENTIAL
- Active
- 2560 sq ft

#### **Basics**

Category: None, RESIDENTIAL Type: Ranch, Single Family

Status: Active Bedrooms: 4 beds

Bathrooms: 3 baths Total rooms: 11

## **Building Details**

Floor covering: Carpet, Laminate, Tile Basement: Full

**Exterior material:** Hard Board, Part Brick **Roof:** Shingle Composition

Parking: Attached