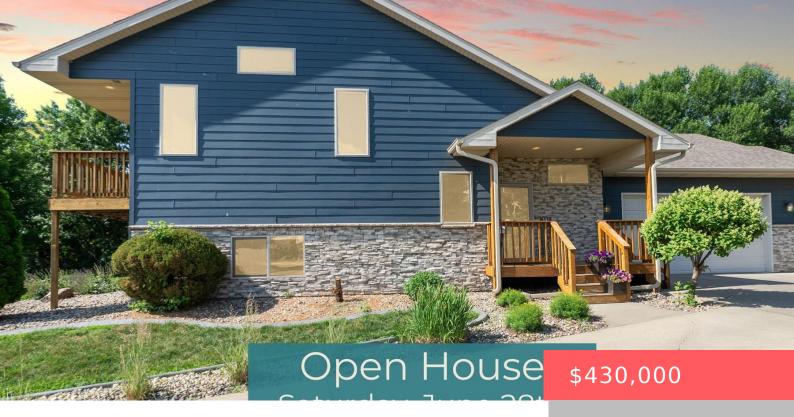

## **BRANDON, SD, 57005-6658**

https://harr-lemme.com

Lot 28 Block 2 Country Club Heights 2nd Add To City Of Brandon

- 4 beds
- 3 baths
- Single Family, Split Foyer
- None, RESIDENTIAL
- Active
- 2254 sq ft

#### **Basics**

Category: None, RESIDENTIAL Type: Single Family, Split Foyer

Status: Active Bedrooms: 4 beds

Bathrooms: 3 baths Total rooms: 13

Floor level: 1252 Area: 2254 sq ft

**Lot size: 15973** sq ft **Year built:** 2009

## **Building Details**

Floor covering: Carpet, Tile, Vinyl Basement: Full

**Exterior material:** Hard Board, Part Brick **Roof:** Shingle Composition

Parking: Attached

#### **Amenities & Features**

Features: Master Bath, Master Bed Main Level, Tray Ceiling, Vaulted Ceiling, Wet Bar