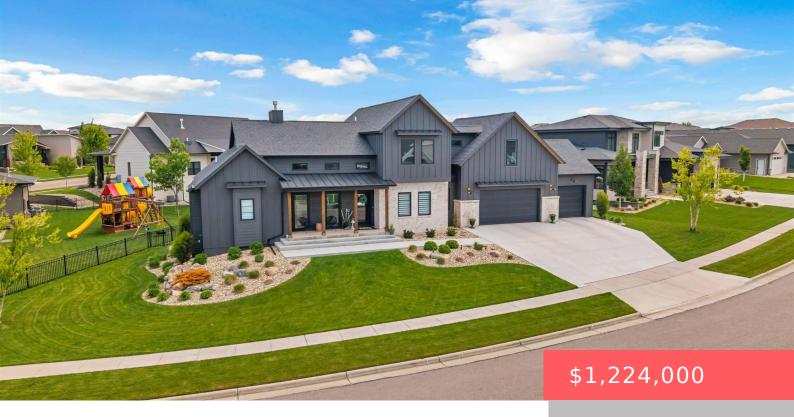

## SIOUX FALLS, SD, 57110

https://harr-lemme.com

LOT 23 BLOCK 5 MYSTIC CREEK ADDITION TO THE CITY OF SIOUX FALLS

- 5 beds
- 4 baths
- Single Family, Two Story
- None, RESIDENTIAL
- Active
- 3803 sq ft

#### **Basics**

Category: None, RESIDENTIAL Type: Single Family, Two Story

Status: Active Bedrooms: 5 beds

Bathrooms: 4 baths Total rooms: 12

Floor level: 1646 Area: 3803 sq ft

**Lot size: 13334** sq ft **Year built:** 2020

## **Building Details**

Floor covering: Carpet, Luxury Vinyl Plank, Tile Basement: Full

**Exterior material:** Other, Part Brick, Stucco/Drivit **Roof:** Shingle Composition

Parking: Attached