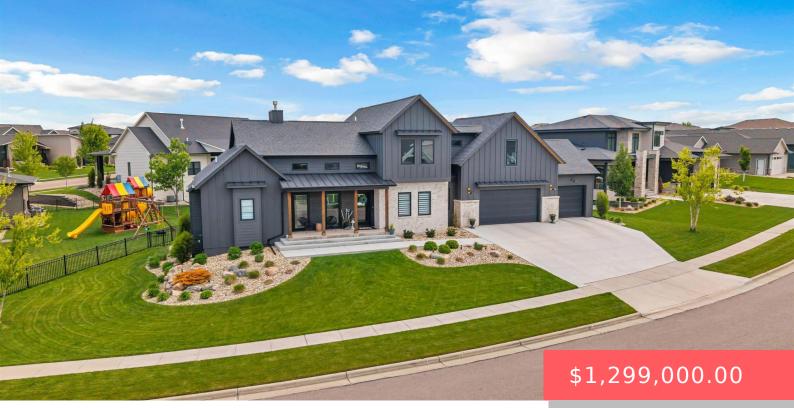

#### **212 AUTUMNWOOD CT**

https://harr-lemme.com

# LOT 23 BLOCK 5 MYSTIC CREEK ADDITION TO THE CITY OF SIOUX FALLS

- 5 beds
- 4 baths
- Single Family, Two Story
- None, RESIDENTIAL
- Active
- 3803 sq ft

#### Basics

Category: None, RESIDENTIAL Status: Active Bathrooms: 4 baths Floor level: 1646 Lot size: 13334 sq ft Type: Single Family, Two Story Bedrooms: 5 beds Total rooms: 12 Area: 3803 sq ft Year built: 2020

### **Building Details**

Floor covering: Carpet, Luxury Vinyl Plank, Tile Exterior material: Other, Part Brick, Stucco/Drivit Parking: Attached Basement: Full
Roof: Shingle Composition

#### **Amenities & Features**

**Features:** Main Floor Laundry, Master Bath, Master Bed Main Level, Pre-Wired Surround Sound, Vaulted Ceiling