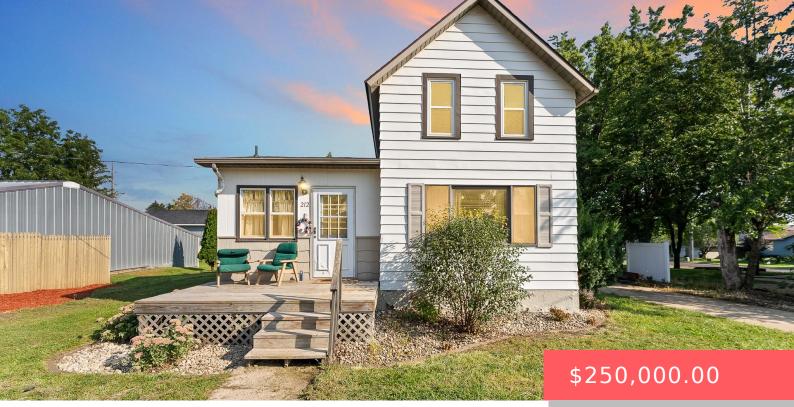

#### **212 E RUMMEL AVE**

https://harr-lemme.com

Jacob's Add To Lennox W1/2 Lots 1-6 - Blk 1

- 2 hode
- 1 bath
- 1.5 Story, Single Family
- None, RESIDENTIAL
- Active, Active-New
- 996 sq ft

#### Basics

Category: None, RESIDENTIAL Status: Active, Active-New Bathrooms: 1 bath Floor level: 660 Lot size: 22520 sq ft Type: 1.5 Story, Single Family Bedrooms: 2 beds Total rooms: 7 Area: 996 sq ft Year built: 1935

# **Building Details**

Floor covering: Carpet, Wood Exterior material: Metal, Wood Parking: Detached Basement: Full Roof: Shingle Composition