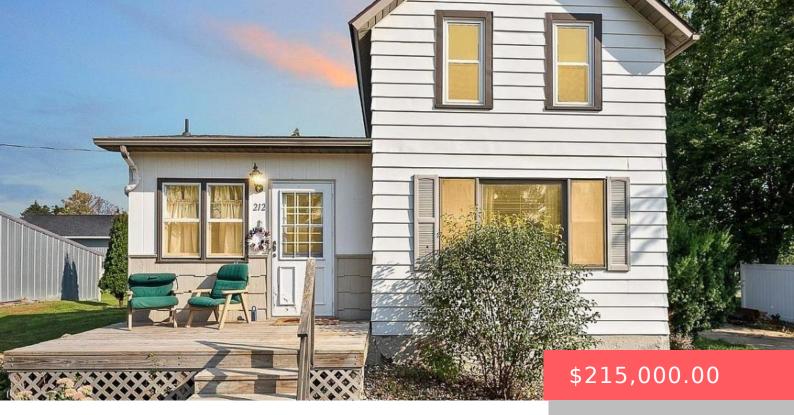

#### **212 E RUMMEL AVE**

https://harr-lemme.com

Jacob's Add To Lennox W1/2 Lots 1-6 - Blk 1

- 2 hads
- 1 bath
- 1.5 Story, Single Family
- None, RESIDENTIAL
- Active, Active-New
- 996 sq ft

#### **Basics**

Category: None, RESIDENTIAL Type: 1.5 Story, Single Family

**Status:** Active, Active-New **Bedrooms: 2** beds

Bathrooms: 1 bath

Floor level: 660

Total rooms: 7

Area: 996 sq ft

**Lot size: 22520** sq ft **Year built: 1**935