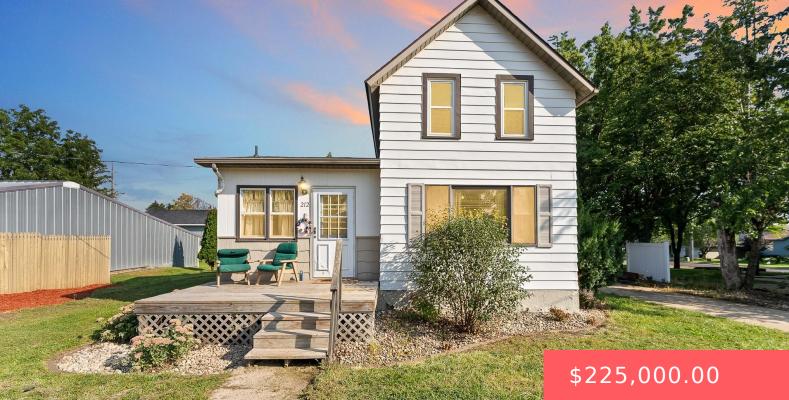

#### **212 E RUMMEL AVE**

https://harr-lemme.com

Jacob's Add To Lennox W1/2 Lots 1-6 - Blk 1

#### Basics

Category: None, RESIDENTIAL Status: Active, Active-New Bathrooms: 1 bath Floor level: 660 Lot size: 22520 sq ft Type: 1.5 Story, Single Family Bedrooms: 2 beds Total rooms: 7 Area: 996 sq ft Year built: 1935

# **Building Details**

Floor covering: Carpet, Wood Exterior material: Metal, Wood Parking: Detached Basement: Full
Roof: Shingle Composition