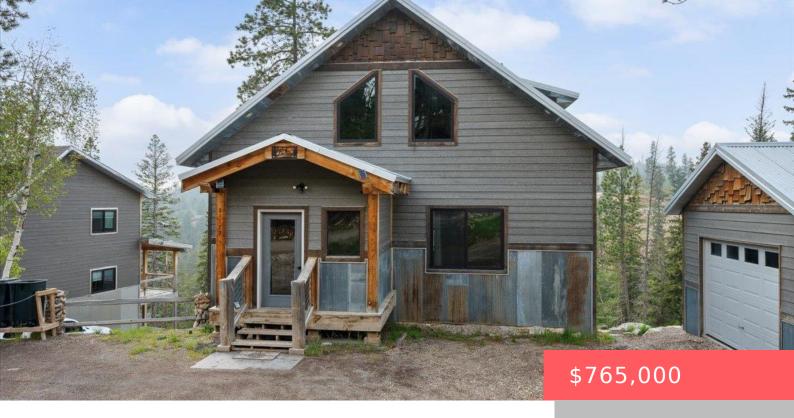

### **LEAD, SD, 57754**

https://harr-lemme.com

Lot 19 Blk 9 of Lost Camp Valley Tr A, Lawrence Co, SD

- 5 beds
- 3 baths
- 1.5 Story, Single Family
- Outside City Limits
  RESIDENTIAL
- Active
- 2367 sq ft

#### **Basics**

Category: Outside City Limits, RESIDENTIAL Type: 1.5 Story, Single Family

Status: Active Bedrooms: 5 beds

Bathrooms: 3 baths Total rooms: 8

Floor level: 864 Area: 2367 sq ft

**Lot size: 16117** sq ft **Year built:** 2017

# **Building Details**

Floor covering: Carpet, Wood Basement: Full

**Exterior material:** Metal, Wood **Roof:** Metal

Parking: Detached