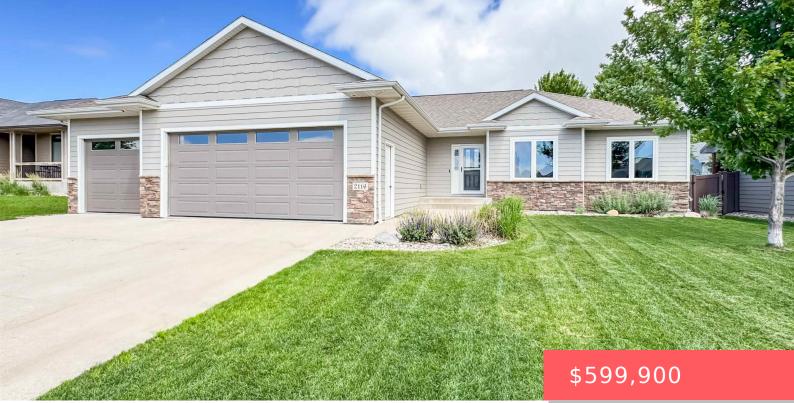

#### LOT 38 BLOCK 26 ROOSEVELT PARK ADDN TO CITY OF SIOUX FALLS

- - -
- 4 haths
- Ranch, Single Family
- None, RESIDENTIAL
- Active
- 3035 sq ft

### Basics

Category: None, RESIDENTIAL Status: Active Bathrooms: 4 baths Floor level: 1624 Lot size: 9119 sq ft Type: Ranch, Single Family Bedrooms: 5 beds Total rooms: 12 Area: 3035 sq ft Year built: 2014

# **Building Details**

Floor covering: Carpet, Luxury Vinyl Plank, Tile Exterior material: Hard Board, Part Brick Parking: Attached Basement: Full
Roof: Shingle Composition