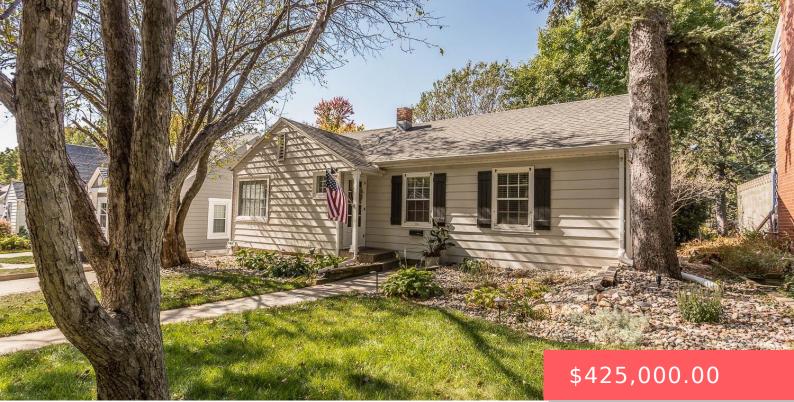

#### **2113 S PHILLIPS AVE**

https://harr-lemme.com

# N17' Lot 6 & All Lot 5 Block 8 Pettigrew & Tates 9th Addn to City of Sioux Falls

- . . . .
- 2 hath
- Ranch, Single Family
- None, RESIDENTIAL
- Active, Active-New
- 1789 sq ft

#### Basics

Category: None, RESIDENTIAL Status: Active, Active-New Bathrooms: 2 baths Floor level: 994 Lot size: 6599 sq ft Type: Ranch, Single Family Bedrooms: 4 beds Total rooms: 9 Area: 1789 sq ft Year built: 1946

### **Building Details**

Floor covering: Carpet, Tile, Wood Exterior material: Metal Parking: Detached Basement: Full
Roof: Shingle Composition