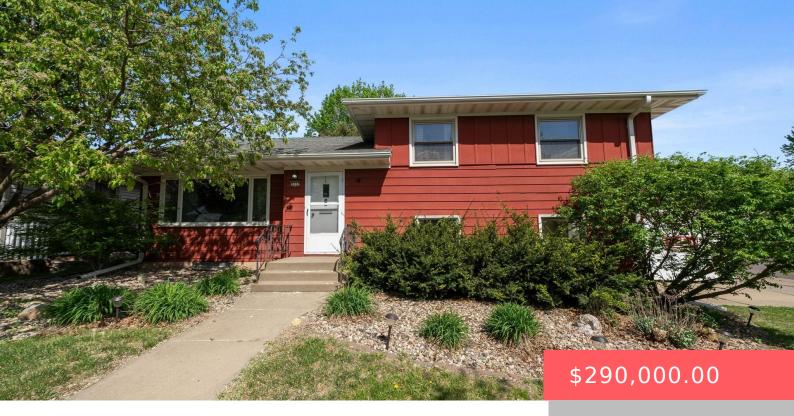

### **2112 S JEFFERSON AVE**

https://harr-lemme.com

LOT 9 BLOCK 10 HAYWARD HEIGHTS ADDN TO CITY OF SIOUX FALLS

- 5 hads
- 2 baths
- Multi Level, Single Family
- None, RESIDENTIAL
- Active, Active-New
- 1704 sq ft

#### **Basics**

Category: None, RESIDENTIAL Type: Multi Level, Single Family

Status: Active, Active-New Bedrooms: 5 beds

Bathrooms: 2 baths Total rooms: 9

Floor level: 610 Area: 1704 sq ft

**Lot size: 6630** sq ft **Year built:** 1952

## **Building Details**

Floor covering: Carpet, Vinyl Basement: Full

**Exterior material:** Metal **Roof:** Shingle Composition

Parking: Attached, Tuck Under