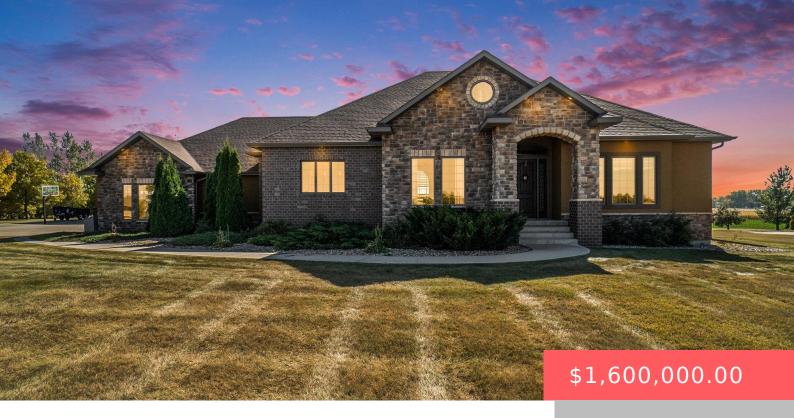

#### **2110 SERENITY DR**

https://harr-lemme.com

lot6 blk 1 Northwoods 3rd addn

- 6 beds
- 5 baths
- Ranch, Single Family
- Outside City Limits,
- Active, Active-New
- 6200 sq ft

#### Basics

Category: Outside City Limits, RESIDENTIAL Status: Active, Active-New Bathrooms: 5 baths Floor level: 3200 Lot size: 87120 sq ft Type: Ranch, Single Family Bedrooms: 6 beds Total rooms: 11 Area: 6200 sq ft Year built: 2010

## **Building Details**

Parking: Attached

Floor covering: Carpet, Heated, Tile, Wood Exterior material: Full Brick Front, Stone/Stone Veneer, Stucco/Drivit

Basement: Full
Roof: Shingle Composition